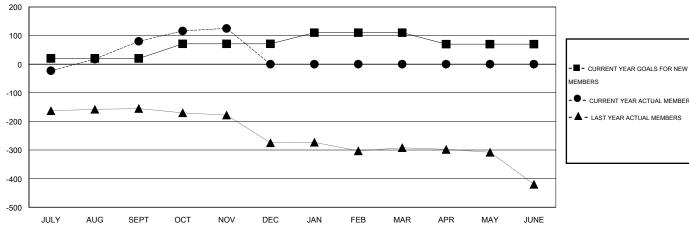

## GOALS AND ACTUAL MEMBERS CUMULATIVE

| MEMBERS                           |
|-----------------------------------|
| - ● - CURRENT YEAR ACTUAL MEMBERS |
| - ▲ - LAST YEAR ACTUAL MEMBERS    |
|                                   |

## LOCATION REP OF SRI LANKA

 $\mathsf{GMT}\;\mathsf{CA}\;6$ 

| Clubs                 |                  |           |                  |                  | Members               |                    |                                     |                    |                  |
|-----------------------|------------------|-----------|------------------|------------------|-----------------------|--------------------|-------------------------------------|--------------------|------------------|
| RESULTS FOR 2014-2015 |                  |           |                  |                  | RESULTS FOR 2014-2015 |                    |                                     |                    |                  |
| QUARTER               | NEW CLUB<br>GOAL | NEW CLUBS | DROPPED<br>CLUBS | NET<br>GAIN/LOSS | QUARTER               | NEW MEMBER<br>GOAL | CHARTER AND<br>NEW MEMBERS<br>ADDED | DROPPED<br>MEMBERS | NET<br>GAIN/LOSS |
| JULY/AUG/SEPT         | 3                | 2         | 0                | 2                | JULY/AUG/SEPT         | 20                 | 127                                 | 47                 | 80               |
| OCT/NOV/DEC           | 1                | 0         | 0                |                  | OCT/NOV/DEC           | 51                 | 50                                  | 5                  | 45               |
| JAN/FEB/MAR           | 2                | 0         | 0                | 0                | JAN/FEB/MAR           | 39                 | 0                                   | 0                  | 0                |
| APR/MAY/JUNE          | 0                | 0         | 0                | 0                | APR/MAY/JUNE          | -40                | 0                                   | 0                  | 0                |