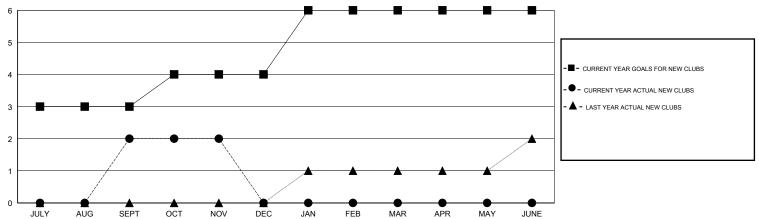

## GOALS AND ACTUAL NEW CLUBS CUMULATIVE

## LOCATION REP OF SRI LANKA

 $\mathsf{GMT}\;\mathsf{CA}\;6$ 

| Clubs                 |                  |           |                  |                  | Members               |                    |                                     |                    |                  |
|-----------------------|------------------|-----------|------------------|------------------|-----------------------|--------------------|-------------------------------------|--------------------|------------------|
| RESULTS FOR 2014-2015 |                  |           |                  |                  | RESULTS FOR 2014-2015 |                    |                                     |                    |                  |
| QUARTER               | NEW CLUB<br>GOAL | NEW CLUBS | DROPPED<br>CLUBS | NET<br>GAIN/LOSS | QUARTER               | NEW MEMBER<br>GOAL | CHARTER AND<br>NEW MEMBERS<br>ADDED | DROPPED<br>MEMBERS | NET<br>GAIN/LOSS |
| JULY/AUG/SEPT         | 3                | 2         | 0                | 2                | JULY/AUG/SEPT         | 20                 | 127                                 | 47                 | 80               |
| OCT/NOV/DEC           | 1                | 0         | 0                |                  | OCT/NOV/DEC           | 51                 | 50                                  | 5                  | 45               |
| JAN/FEB/MAR           | 2                | 0         | 0                | 0                | JAN/FEB/MAR           | 39                 | 0                                   | 0                  | 0                |
| APR/MAY/JUNE          | 0                | 0         | 0                | 0                | APR/MAY/JUNE          | -40                | 0                                   | 0                  | 0                |